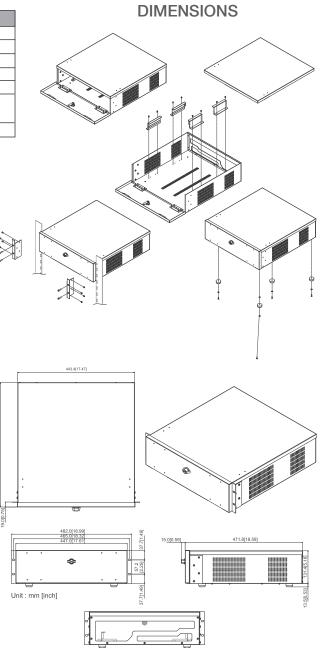

## **SPECIFICATIONS**

| [ | MODEL                 |                    |          | XDLBB2 ~ DVR Lock Box                   |  |
|---|-----------------------|--------------------|----------|-----------------------------------------|--|
|   |                       |                    |          |                                         |  |
|   | G<br>E<br>N<br>E<br>R | Material           |          | EGI (EGI, Electrolytic Galvanized Iron) |  |
|   |                       | Max. Load Capacity |          | 30 lb (13.5kg)                          |  |
|   |                       | Finish             |          | Double spray coating (Color: Black)     |  |
|   |                       | Dimension          |          | Refer to Figure                         |  |
|   | A                     | Weight             | Unit     | 15.2 lb (6.9kg)                         |  |
|   | L                     | Ū                  | Shipping | 19.6 lb (8.9kg)                         |  |
|   |                       |                    |          |                                         |  |